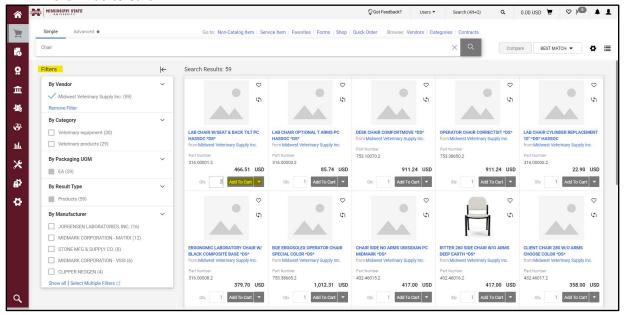

# Adding a Hosted Item to your cart:

 Navigate to the Hosted Catalog showcase on the shopping home page and click on the Vendor's name.

o Enter the item you are looking to purchase and hit search.

• You can use the filters on the left to narrow down the search results, add the quantity and click 'Add to Cart'.