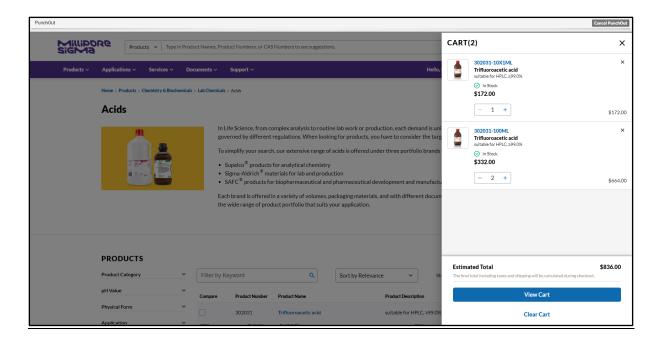

### Adding a Punchout Item to your cart:

 Navigate to the punchout section on the shopping home page and click on the Vendor's punchout.

 System will directly to the Vendor's website, add the items in your cart that you are looking to purchase and click on view cart.

Note: Each Vendor's website has a different user interface. The screenshot simply shows Sigma Millipore. However, the process remains the same. Add the item to your cart on the Vendor's website, and once you check out/transfer the cart, you will be redirected back to BullyBuy to finish your order.