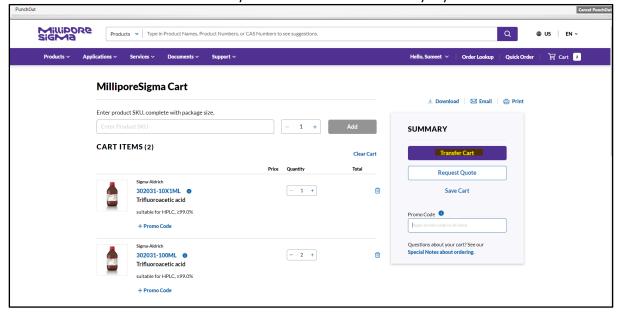

O Click on Transfer cart and the system will redirect back to BullyBuy.

 You will see the items added to your cart, you may click on proceed to check out to complete the cart.