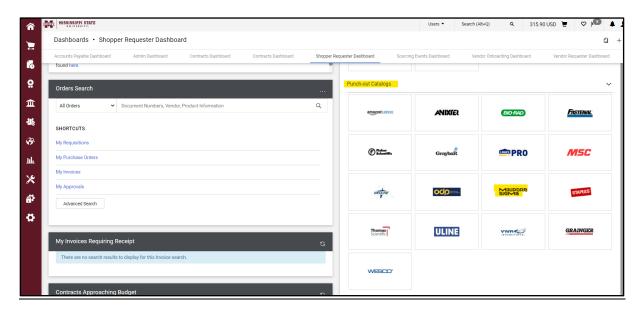

### Adding a Punchout Item to your cart:

 Navigate to the punchout section on the shopping home page and click on the Vendor's punchout.

 System will directly to the Vendor's website, add the items in your cart that you are looking to purchase and click on view cart.

#### **Punchout Catalogs:**

Punchout catalogs in BullyBuy utilize a direct link from the Shopping page to a Vendor's website in real-time. After choosing a Punchout Vendor, the "punch out" connection is initiated. The user will then see catalog items with pricing and availability data (if applicable). Once items are selected and the user "checks out", the shopping cart and transaction information are automatically returned to the BullyBuy system for requisition processing and approval.

# **Hosted Catalogs:**

In contrast, hosted catalogs are static catalog files provided by the Vendor and made available within BullyBuy. Hosted catalogs contain information about products, prices, and other pertinent information without exiting the BullyBuy system to access a vendor's website. Users choose items from hosted catalogs and complete the cart/checkout process to submit their requisitions for approval.