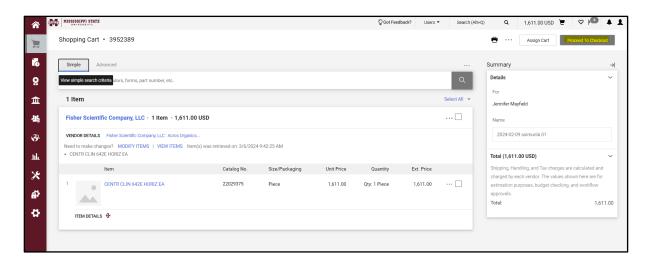

O Click on Transfer cart and the system will redirect back to BullyBuy.

 You will see the items added to your cart, you may click on proceed to check out to complete the cart.

• Your item will be added to the shopping cart. Click on the *cart* and select *Checkout* to proceed with the order completion.