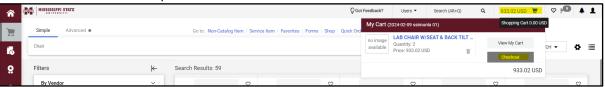

• Your item will be added to the shopping cart. Click on the *cart* and select *Checkout* to proceed with the order completion.